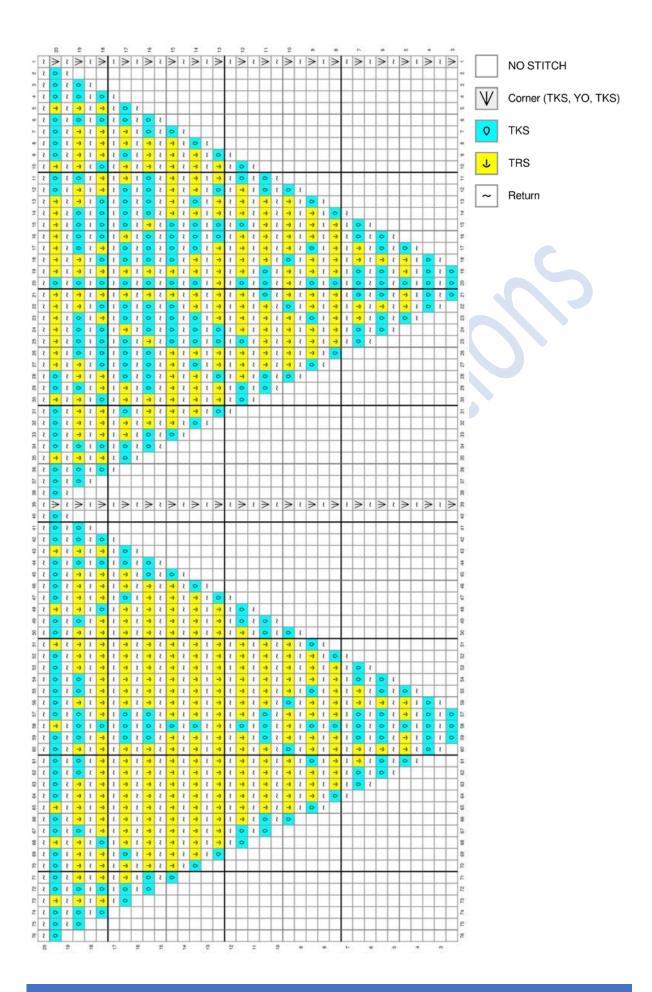

On the next page you will find the pattern for the Extra Middle Square (nr 4). It will show you only 2 sides. You need to crochet the chart 2 times for 1 square. You can print the chart twice to create a complete chart of all 4 sides.