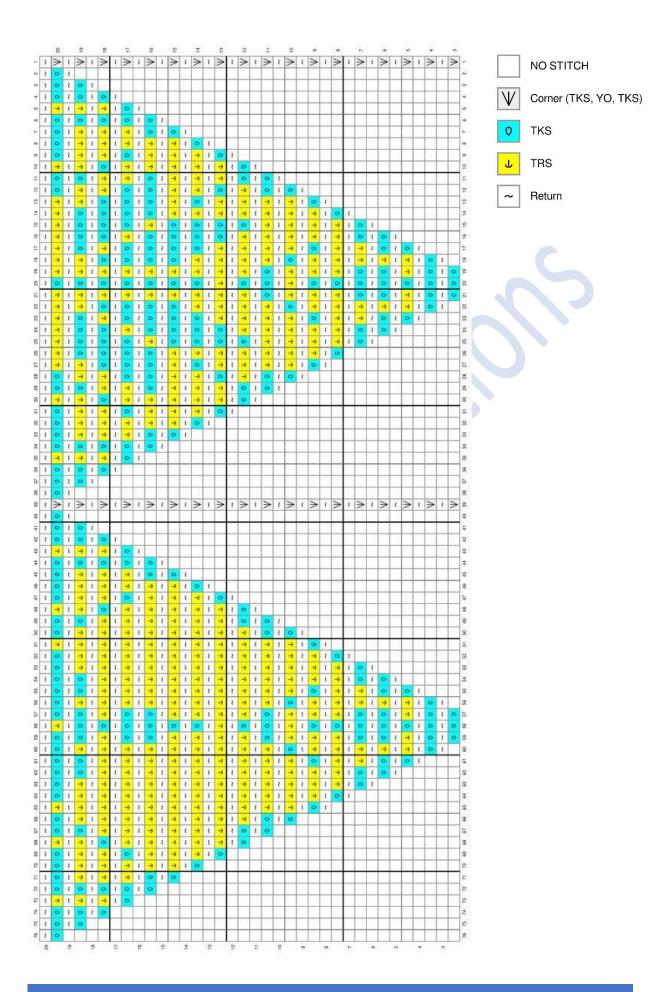

On the next page you will find the pattern for the Extra Middle Square (nr 4). It will show you only 2 sides. You need to crochet the chart 2 times for 1 square. You can print the chart twice to create a complete chart of all 4 sides.