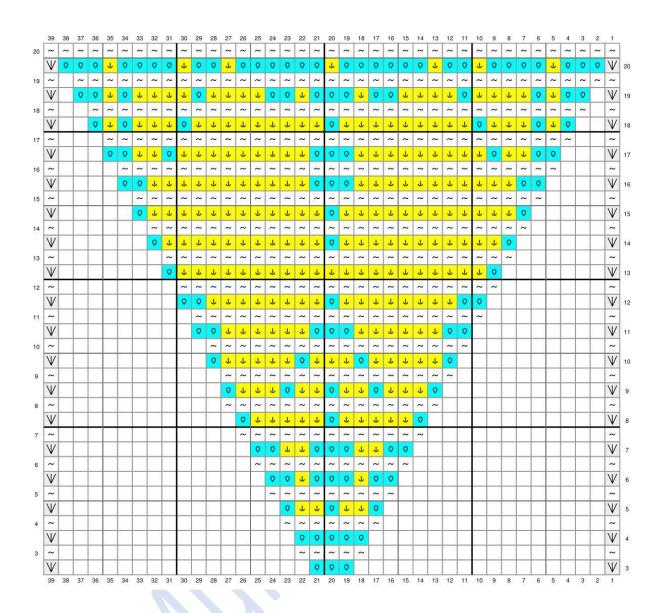

On the next page you will find the pattern for the Extra Centre Square (nr 5). It will show you only 1 side. You need to crochet the chart 4 times for 1 square.